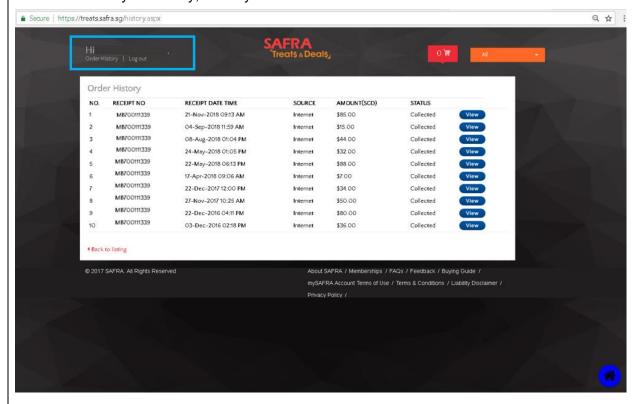

## 7.1 Physical Voucher Deals

To check your past transactions, log in to Treats & Deals portal, go to your 'Order History' on the top left hand corner and click the 'View' button.