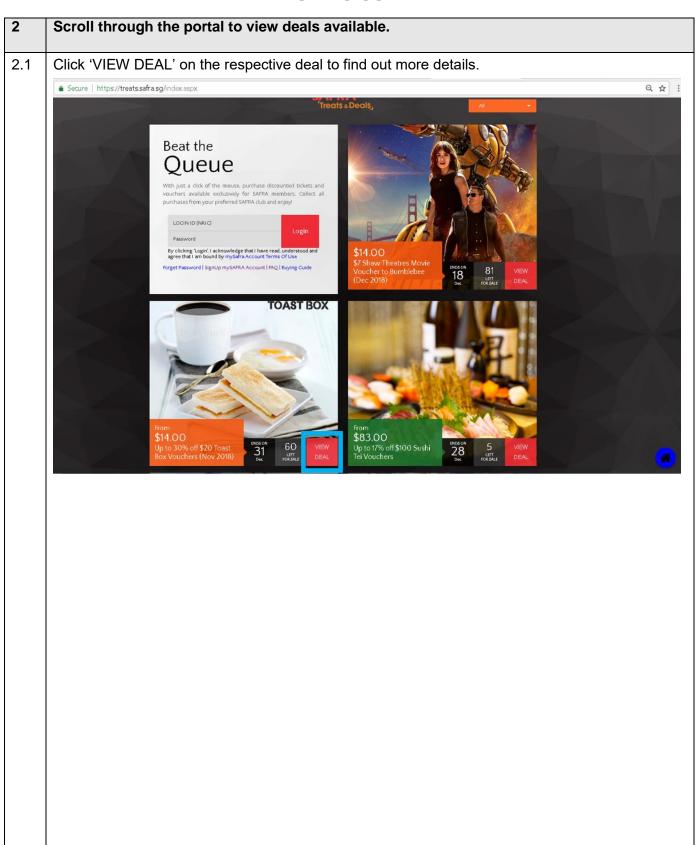

1 Login to treats.safra.sg Login with your m.safra.sg account username and password at treats.safra.sg. 1.1 Don't have a mySAFRA account? Sign up here. 1.2 ■ Secure | https://treats.safra.sg/index.aspx Q # : Beat the Queue TOAST BOX From \$83.00 Up to 17% off \$100 Sushi Tei Vouchers