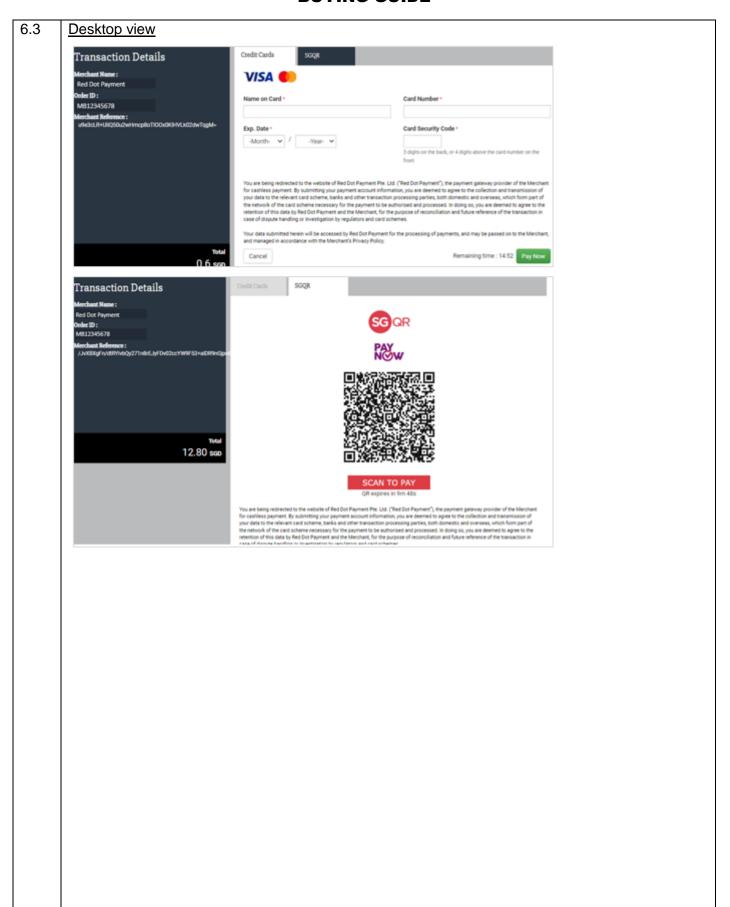

# **BUYING GUIDE** 6. Confirm and make payment within 15 minutes To complete your transaction, click 'PROCEED' to make payment accordingly. 6.1 6.2 Select either credit card or PayNow via SGQR. Once you have selected the preferred payment type, you are unable to change or reverse. If the transaction is cancelled, you will need to repeat the process, subject to stock availability. ■ Secure | https://treats.safra.sg/shopcart.aspx Q & : Complete your transaction in 14:25. Do not click the 'BACK' or 'CANCEL' buttons or refresh the page at any time during the payment process as it will invalidate your transaction.