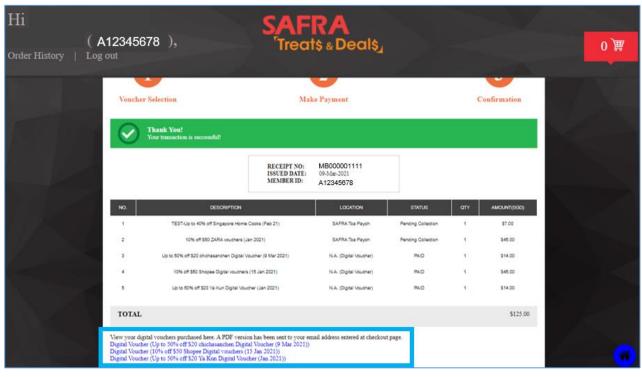

## 7.1 Physical Voucher Deals

To check your past transactions, log in to Treats & Deals portal, go to your 'Order History' on the top left hand corner and click the 'View' button.

How do we count 15 days from Date of Purchase?
Date of Purchase: Friday, 10 May 2020
Collect by: Saturday, 25 May 2020

- 7.3 Digital Voucher Deals
  - No collection of vouchers is required. You will receive the transaction receipt and Digital Voucher(s) via a PDF attachment sent to your email entered at the point of checkout.
- 7.4 Misplaced your email receipt from us? To retrieve the email and/or Digital Voucher PDF attachment:
  - 1. Check your 'Deleted' folder in your mailbox.
  - 2. Log in to Treats & Deals portal, go to your 'Order History' on the top left hand corner, select the transaction and click the 'View' button. The urls to the Digital Vouchers PDF attachment can be found within the top half of the page.