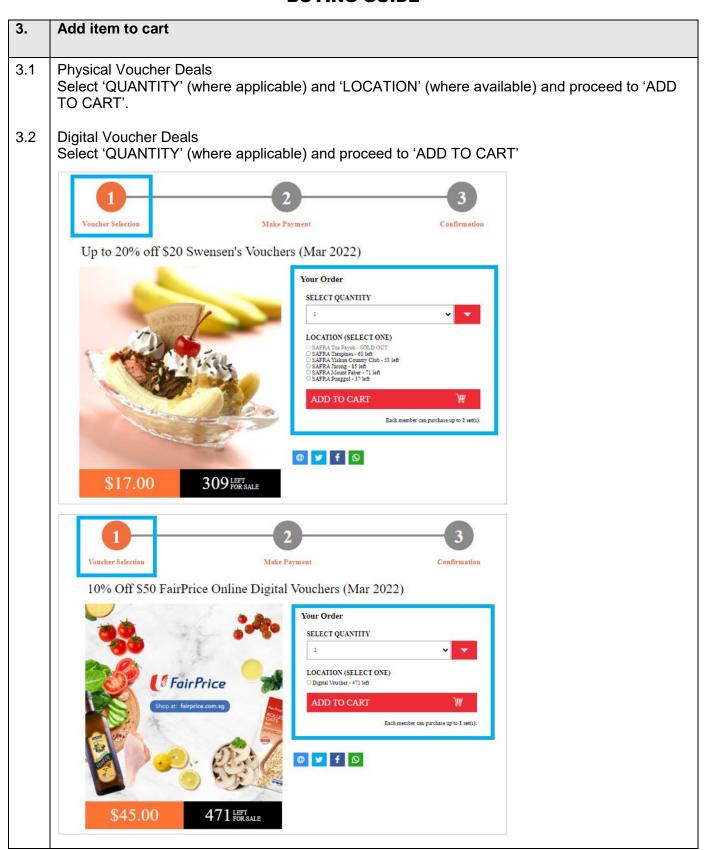

4. Make payment within 15 minutes 4.1 Upon clicking 'ADD TO CART', a pop-up screen will show the 15-minute timer. Payment will need to be completed within 15 minutes. Changes made to the Cart after 15 minutes and/or any unsuccessful transactions (without payment) within 15 minutes, will result in the Cart being emptied. ▲ Secure | https://treats.safra.sg/deal/ToastBox-Nov2018 1 item(s) has been added to cart. Complete your transaction in 14:56. Do not click the 'BACK' or 'CANCEL' buttons or refresh the page at any time during the payment process as it will invalidate your transaction. TOAST BOX Up to 30% off \$20 Toast Box Vouchers (Nov 2018) Location: SAFRA Tampines Quantity: 1 \$15.00