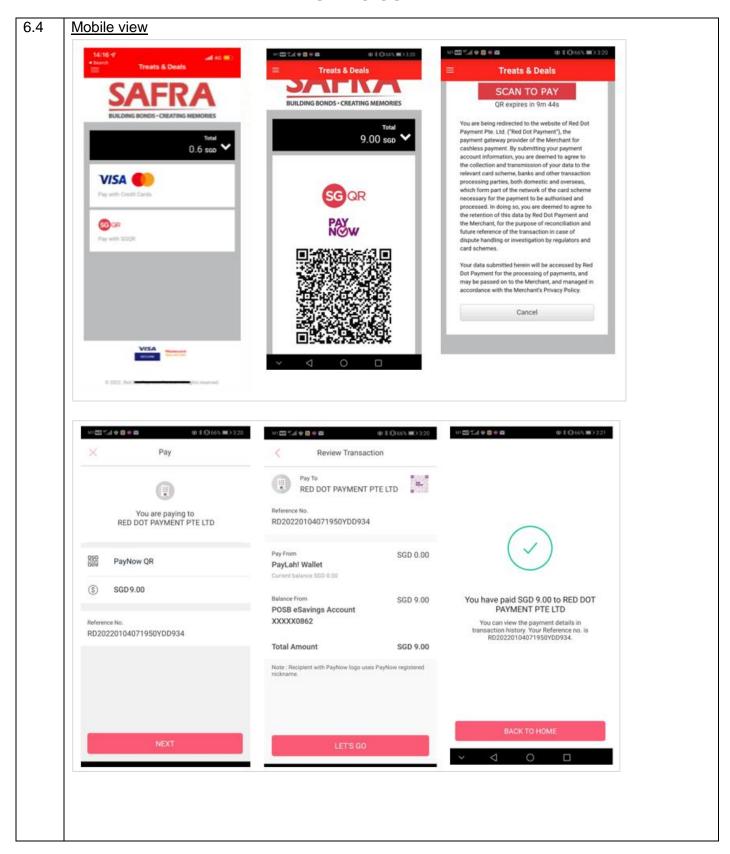

# **BUYING GUIDE** 6. Confirm and make payment within 15 minutes To complete your transaction, click 'PROCEED' to make payment accordingly. 6.1 6.2 Select either credit card or PayNow via SGQR. Once you have selected the preferred payment type, you are unable to change or reverse. If the transaction is cancelled, you will need to repeat the process, subject to stock availability. ■ Secure | https://treats.safra.sg/shopcart.aspx Q & : Complete your transaction in 14:25. Do not click the 'BACK' or 'CANCEL' buttons or refresh the page at any time during the payment process as it will invalidate your transaction.