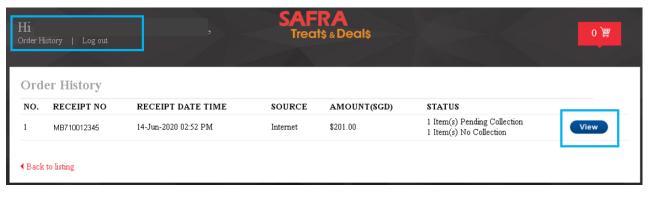

How do we count 15 days from Date of Purchase?
Date of Purchase: Friday, 10 May 2020
Collect by: Saturday, 25 May 2020

- 7.3 Digital Voucher Deals
  - No collection of vouchers is required. You will receive the transaction receipt and Digital Voucher(s) via a PDF attachment sent to your email entered at the point of checkout.
- 7.4 Misplaced your email receipt from us? To retrieve the email and/or Digital Voucher PDF attachment:
  - 1. Check your 'Deleted' folder in your mailbox.
  - 2. Log in to Treats & Deals portal, go to your 'Order History' on the top left hand corner, select the transaction and click the 'View' button. The urls to the Digital Vouchers PDF attachment can be found within the top half of the page.