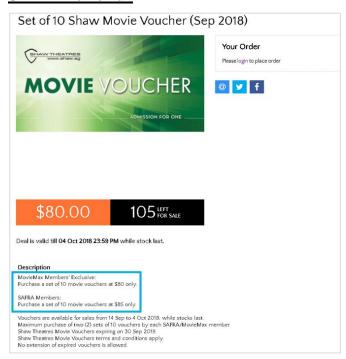

# SAFRA MovieMax

## Note the following:

- SAFRA member rate applies to all SAFRA members.
- <u>SAFRA MovieMax member</u> rate applies to SAFRA members who have joined the MovieMax Interest Group (2-year membership at \$30; more details <u>here</u>).
- Upon login to <u>treats.safra.sg</u>, the system will indicate the voucher/item deal price accordingly to your membership type. All valid SAFRA members are eligible to purchase (excluding NSFs on Free Trial membership).
- Each SAFRA member is entitled to purchase a limited quantity. Refer to the 'Description' and/or 'Terms & Conditions' of each of the respective deals for more details.