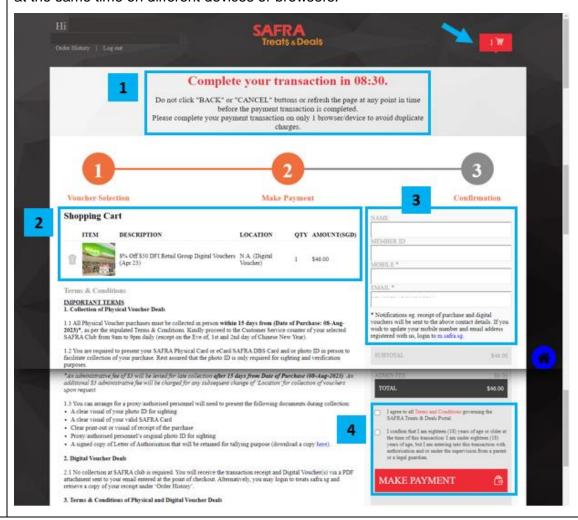

## 5. View and check your cart thoroughly

- 5.1 To view Cart, click on the red icon located at the top right corner (see screen shot under Pt 5.3).
- 5.2 Review your Cart by ensuring that:
  - 1. 15-minute timer still allows sufficient time to make payment.
  - 2. Details of the added items are correct (Location & quantity).
  - 3. Name, Mobile and Email are correct. If you wish to update your mobile number and email address registered with us, login to <a href="mailto:m.safra.sg">m.safra.sg</a>.
  - 4. You have agreed to all Terms and Conditions by checking the boxes before clicking 'MAKE PAYMENT'.
- 5.3 Do ensure that you are not logged in to your account with more than one (1) device and one (1) browser. You may incur double or duplicate charges by attempting to make multiple transactions at the same time on different devices or browsers.

# **BUYING GUIDE** 6. Confirm and make payment within 15 minutes To complete your transaction, click 'PROCEED' to make payment accordingly. 6.1 6.2 Select either credit card or PayNow via SGQR. Once you have selected the preferred payment type, you are unable to change or reverse. If the transaction is cancelled, you will need to repeat the process, subject to stock availability. ■ Secure | https://treats.safra.sg/shopcart.aspx Q & : Complete your transaction in 14:25. Do not click the 'BACK' or 'CANCEL' buttons or refresh the page at any time during the payment process as it will invalidate your transaction.